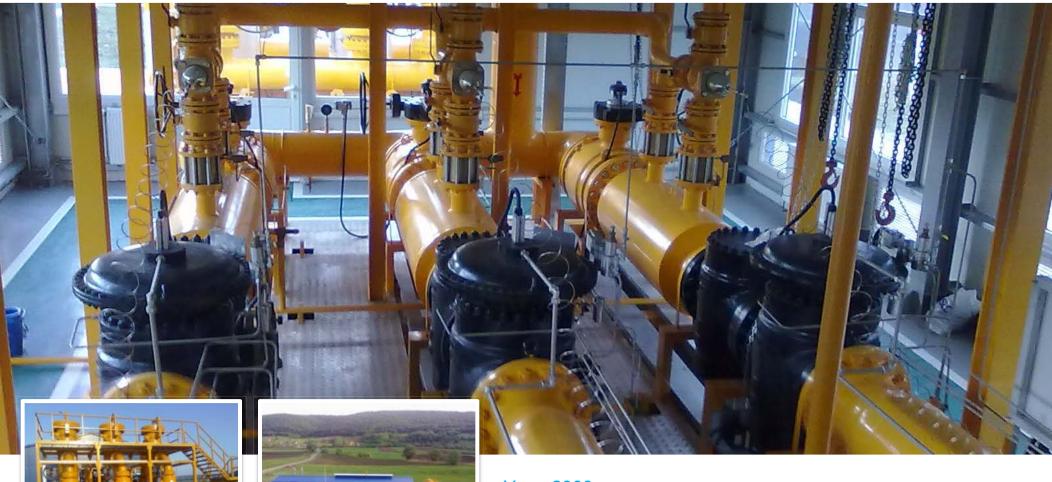

### Regulation & metering stations E-ON GAZ DISTRUBUTIE • Targu Mures.Romania

Year: 2013

Inlet connection diameter: DN 125

Design pressure: PN 16

Maximum flow rate: 2,400 Nm<sup>3</sup>/h