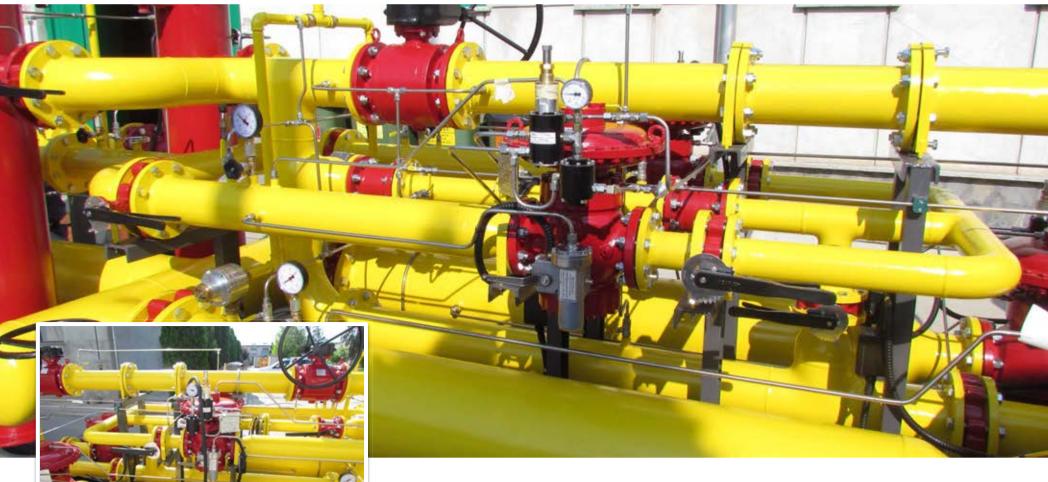

#### > Regulation, metering & delivery stations SNTGN TRANSGAZ • Braila.Romania

Year: 2011

Inlet connection diameter: DN 600

Design pressure: PN 40

Maximum flow rate: 75,000 Nm<sup>3</sup>/h

#### > Regulation, metering & delivery stations SNTGN TRANSGAZ • Braila.Romania

Year: 2007

Inlet connection diameter: DN 80

Design pressure: PN 25

Maximum flow rate: 2,500 Nm<sup>3</sup>/h