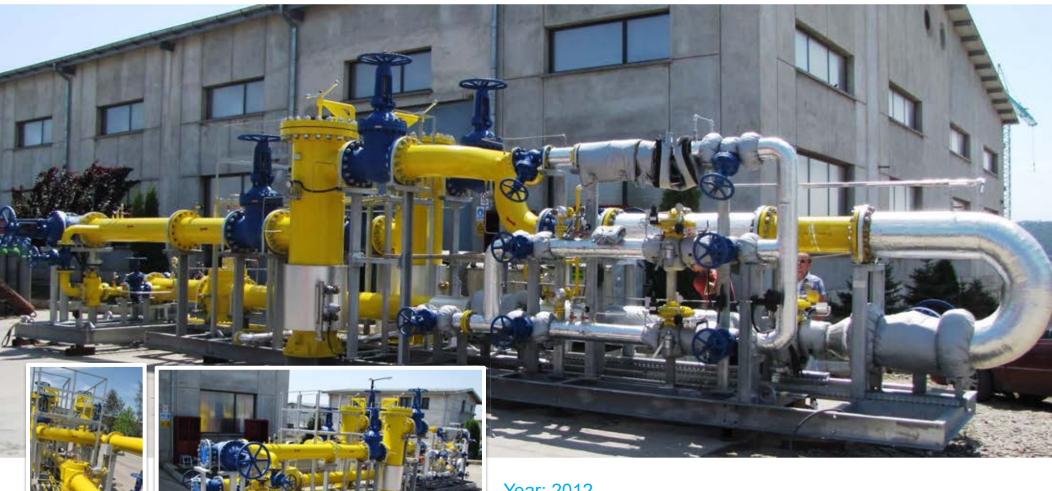

#### Regulation, metering & delivery stations MD TRANSGAZ • Balti.Moldova

Year: 2012

Inlet connection diameter: DN 250

Design pressure: PN 63

Maximum flow rate: 50,000 Nm<sup>3</sup>/h

### Regulation, metering & delivery stations MD TRANSGAZ • Balti.Moldova

Year: 2012

Inlet connection diameter: DN 250

Design pressure: PN 63

Maximum flow rate: 50,000 Nm<sup>3</sup>/h