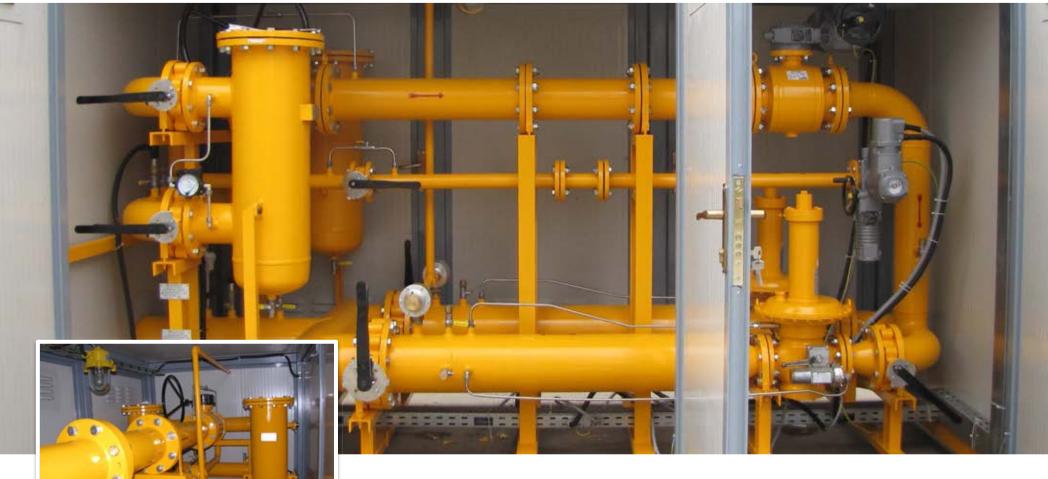

#### Regulation, metering & delivery stations MD TRANSGAZ • Balti.Moldova

Year: 2012

Inlet connection diameter: DN 250

Design pressure: PN 63

Maximum flow rate: 50,000 Nm<sup>3</sup>/h

### Regulation, metering & delivery stations MD TRANSGAZ • Balti.Moldova

Year: 2012

Inlet connection diameter: DN 250

Design pressure: PN 63

Maximum flow rate: 50,000 Nm<sup>3</sup>/h