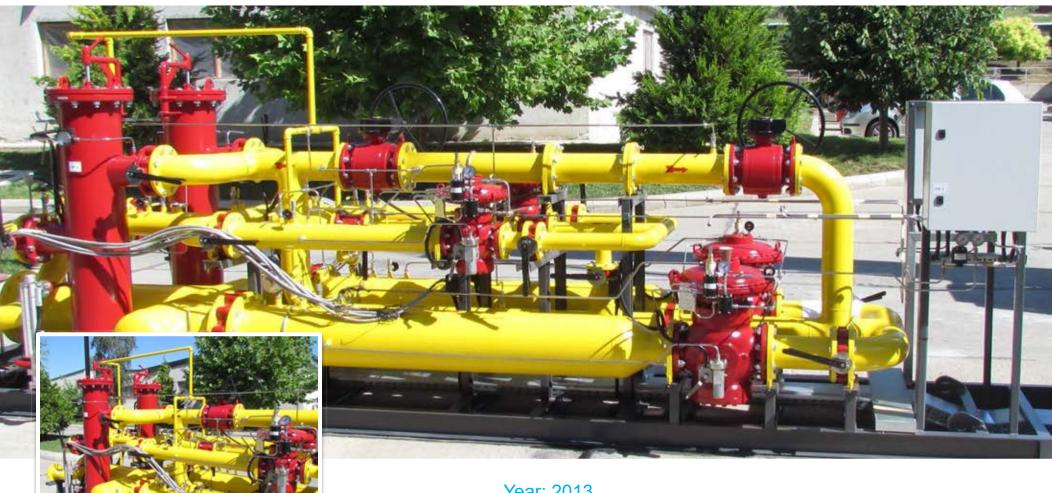

### Regulation & metering stationsModul CET SUD • Romania

Year: 2012

Inlet connection diameter: DN 500

Design pressure: PN 16

Maximum flow rate: 70,000 Nm<sup>3</sup>/h