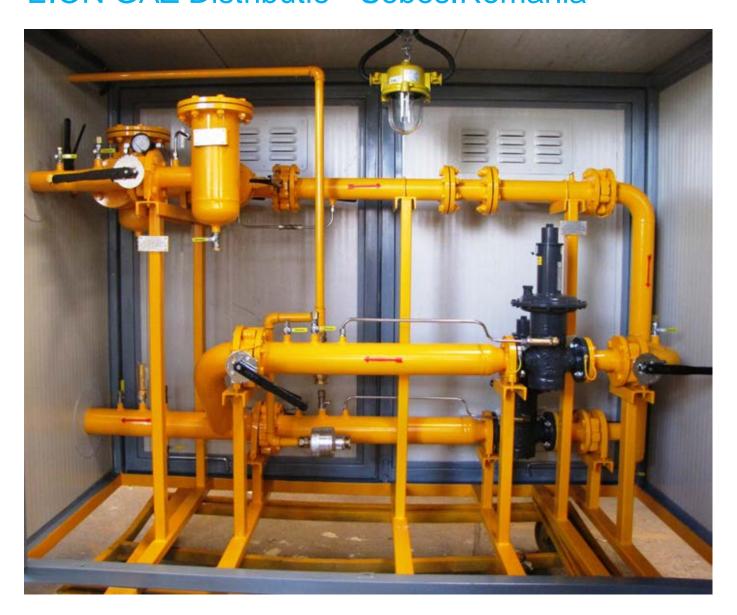

### Regulation & metering stations E.ON GAZ Distributie • Sebes.Romania

Year: 2011 Inlet connection diameter: DN 60

Design pressure: PN 16 Maximum flow rate: 600

Nm<sup>3</sup>/h