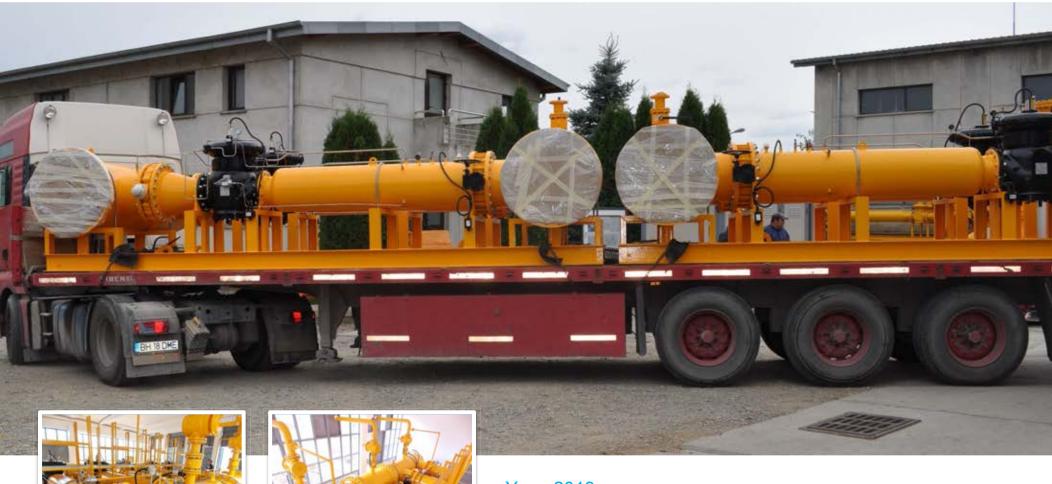

#### > Regulation, metering & delivery stations SNTGN TRANSGAZ • Iasi.Romania

Year: 2010

Inlet connection diameter: DN 600

Design pressure: PN 40

Maximum flow rate: 100,000 Nm<sup>3</sup>/h