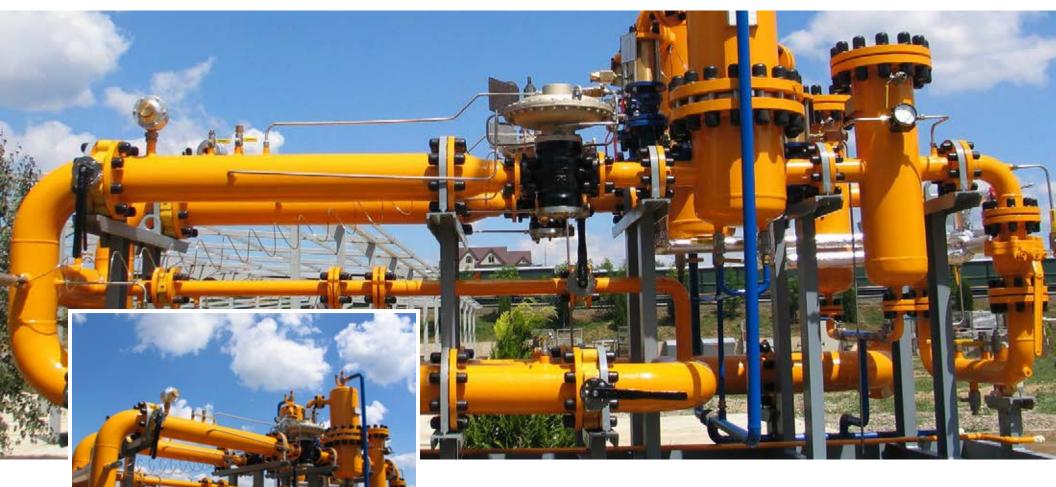

#### > Regulation, metering & delivery stations SNTGN TRANSGAZ • Braila.Romania

Year: 2011

Inlet connection diameter: DN 600

Design pressure: PN 40

Maximum flow rate: 75,000 Nm<sup>3</sup>/h

#### > Regulation, metering & delivery stations SNTGN TRANSGAZ • Braila.Romania

Year: 2007

Inlet connection diameter: DN 80

Design pressure: PN 25

Maximum flow rate: 2,500 Nm<sup>3</sup>/h