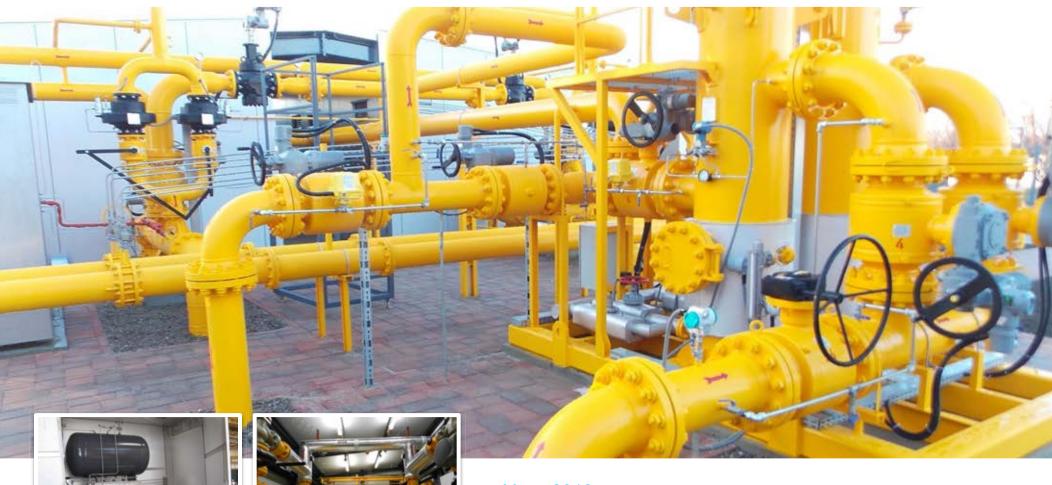

#### > Regulation, metering & delivery stations SNTGN TRANSGAZ • Gilau.Romania

Year: 2009

Inlet connection diameter: DN 400

Design pressure: PN 50

Maximum flow rate: 90,000 Nm<sup>3</sup>/h

#### > Regulation, metering & delivery stations SNTGN TRANSGAZ • Braila.Romania

Year: 2011

Inlet connection diameter: DN 600

Design pressure: PN 40

Maximum flow rate: 75,000 Nm<sup>3</sup>/h

#### > Regulation, metering & delivery stations SNTGN TRANSGAZ • Braila.Romania

Year: 2007

Inlet connection diameter: DN 80

Design pressure: PN 25

Maximum flow rate: 2,500 Nm<sup>3</sup>/h

#### > Regulation, metering & delivery stations SNTGN TRANSGAZ • Ialomita.Romania

Year: 2013

Inlet connection diameter: DN 50

Design pressure: PN 40

Maximum flow rate: 1,500 Nm<sup>3</sup>/h