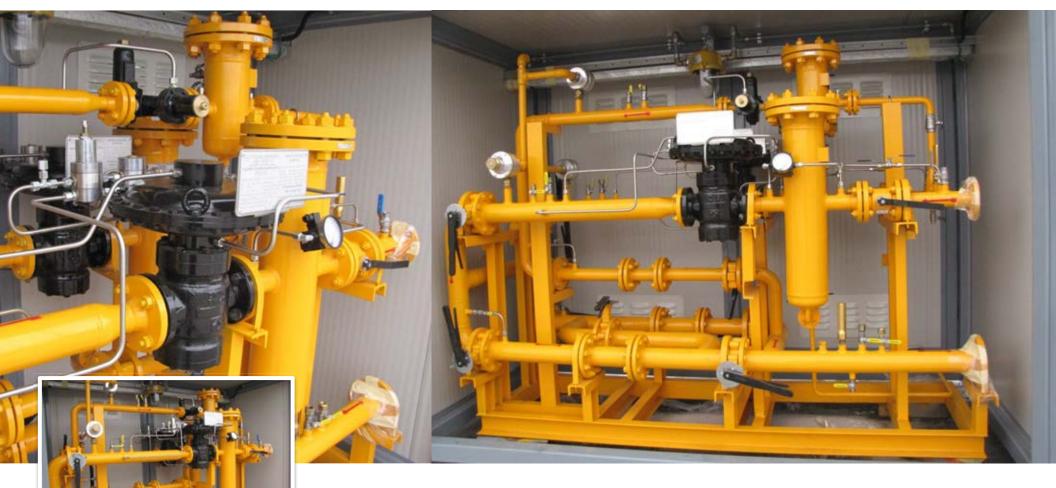

### Regulation & metering stations E.ON GAZ Distributie • Barlad.Romania

Year: 2012

Inlet connection diameter: DN 125

Design pressure: PN 16

Maximum flow rate: 975 Nm<sup>3</sup>/h

#### > Regulation & metering stations E.ON GAZ DISTRIBUTIE • Targu Mures.Romania

Year: 2013

Inlet connection diameter: DN 100

Design pressure: PN 16

Maximum flow rate: 1,500 Nm<sup>3</sup>/h