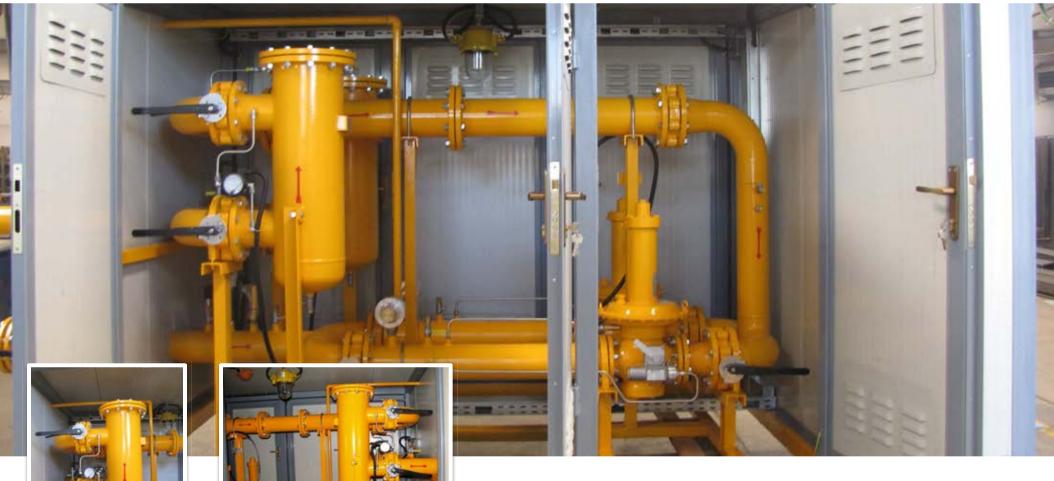

### Regulation & metering stations E.ON GAZ Distributie • Livezi.Romania

Year: 2013

Inlet connection diameter: DN 100

Design pressure: PN 16

Maximum flow rate: 600 Nm<sup>3</sup>/h

### Regulation & metering stationsOMV Petrom • Mehedinti.Romania

Year: 2012

Inlet connection diameter: DN 250

Design pressure: PN 25

Maximum flow rate: 4,660 Nm<sup>3</sup>/h