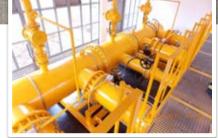

### Regulation & metering stations E.ON GAZ Distributie • Sebes.Romania

Year: 2011 Inlet connection diameter: DN 60

Design pressure: PN 16 Maximum flow rate: 600

Nm<sup>3</sup>/h