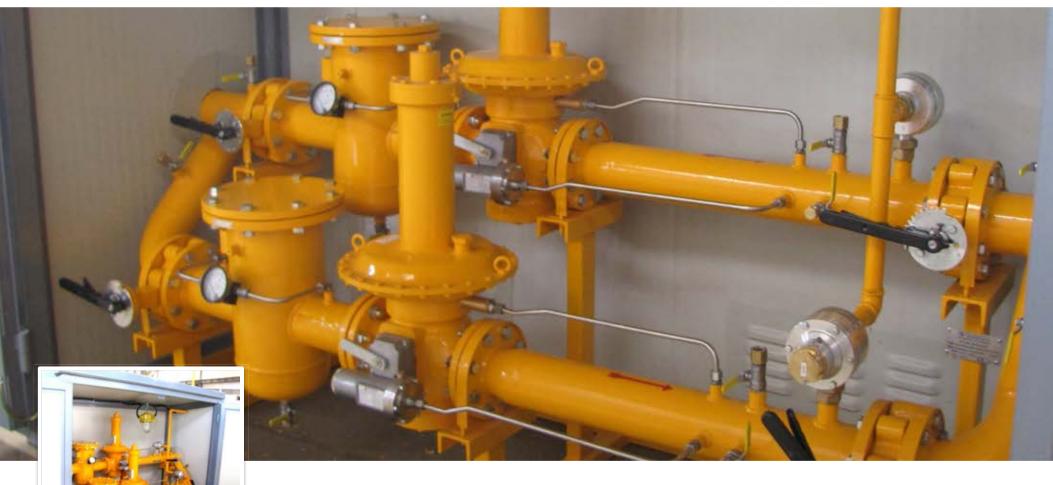

#### > Regulation & metering stations SNTGN TRANSGAZ • Tutova.Romania

Year: 2013

Inlet connection diameter:

**DN 50** 

Design pressure: PN 40 Maximum flow rate: 1200

Nm<sup>3</sup>/h