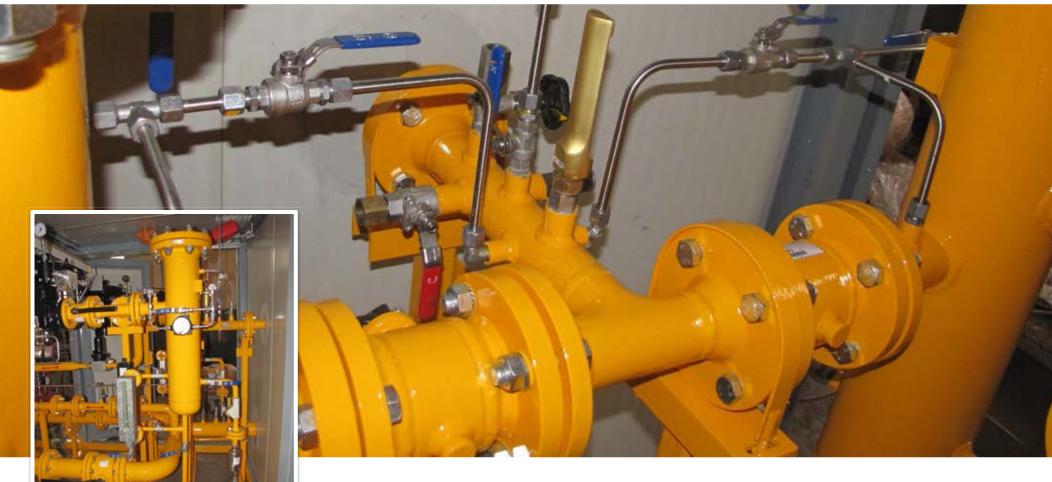

#### > Regulation, metering & delivery stations SNTGN TRANSGAZ • Ialomita.Romania

Year: 2013

Inlet connection diameter: DN 50

Design pressure: PN 40

Maximum flow rate: 1,500 Nm<sup>3</sup>/h

## > Regulation, metering & delivery stations CONDMAG • Harghita.Romania

Year: 2010

Inlet connection diameter: DN 50

Design pressure: PN 40

Maximum flow rate: 650 Nm<sup>3</sup>/h