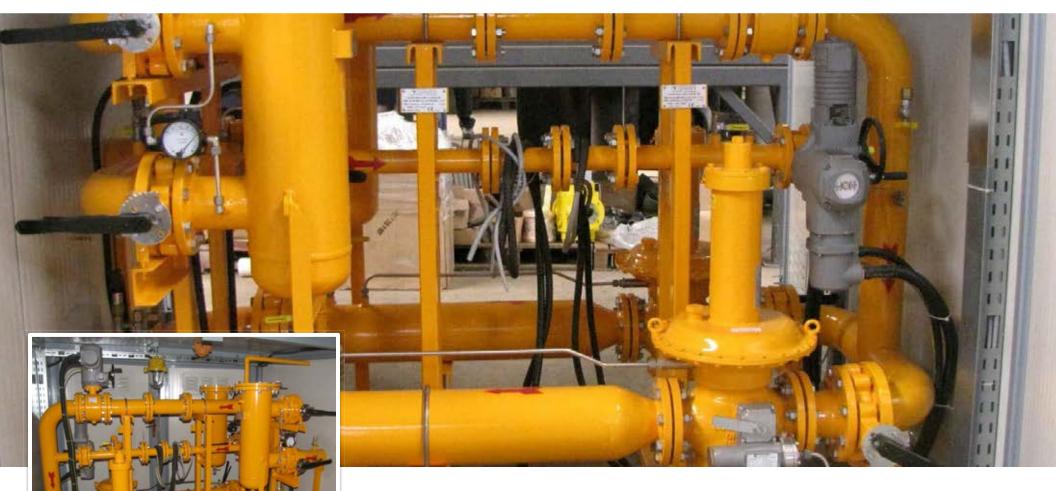

#### > Regulation, metering & delivery stations SNTGN TRANSGAZ • Ialomita.Romania

Year: 2013

Inlet connection diameter: DN 50

Design pressure: PN 40

Maximum flow rate: 1,500 Nm<sup>3</sup>/h