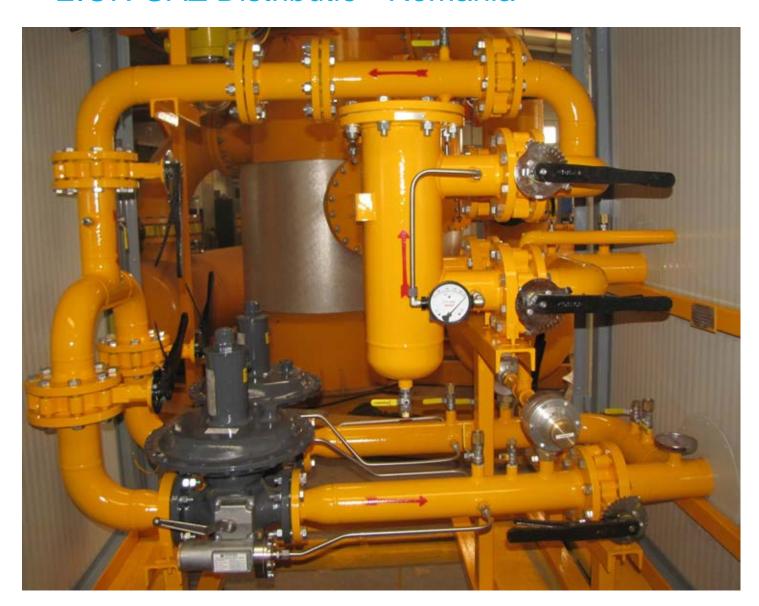

### Regulation & metering stations E-ON GAZ DISTRUBUTIE • Targu Mures.Romania

Year: 2013

Inlet connection diameter: DN 125

Design pressure: PN 16

Maximum flow rate: 2,400 Nm<sup>3</sup>/h