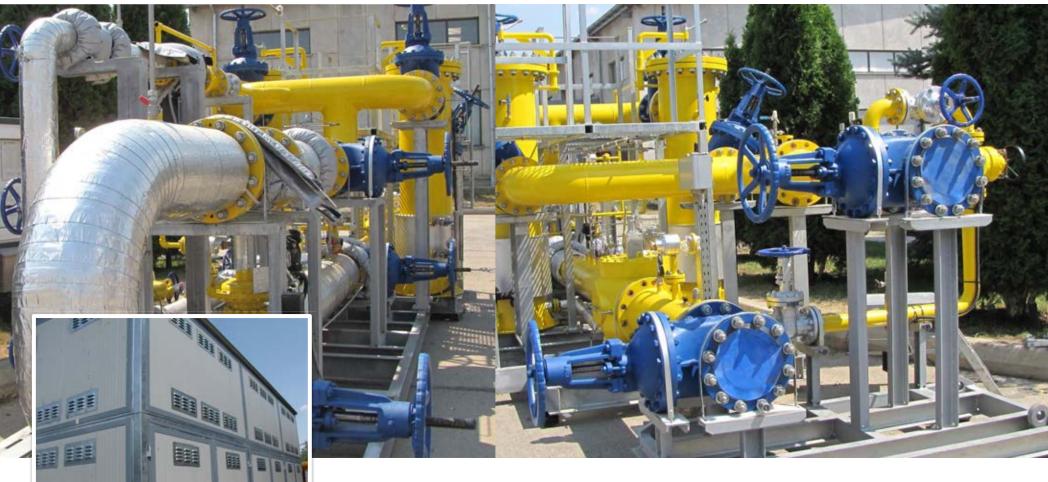

#### > Regulation, metering & delivery stations SNTGN TRANSGAZ • Braila.Romania

Year: 2011

Inlet connection diameter: DN 600

Design pressure: PN 40

Maximum flow rate: 75,000 Nm<sup>3</sup>/h

#### > Regulation, metering & delivery stations SNTGN TRANSGAZ • Braila.Romania

Year: 2007

Inlet connection diameter: DN 80

Design pressure: PN 25

Maximum flow rate: 2,500 Nm<sup>3</sup>/h