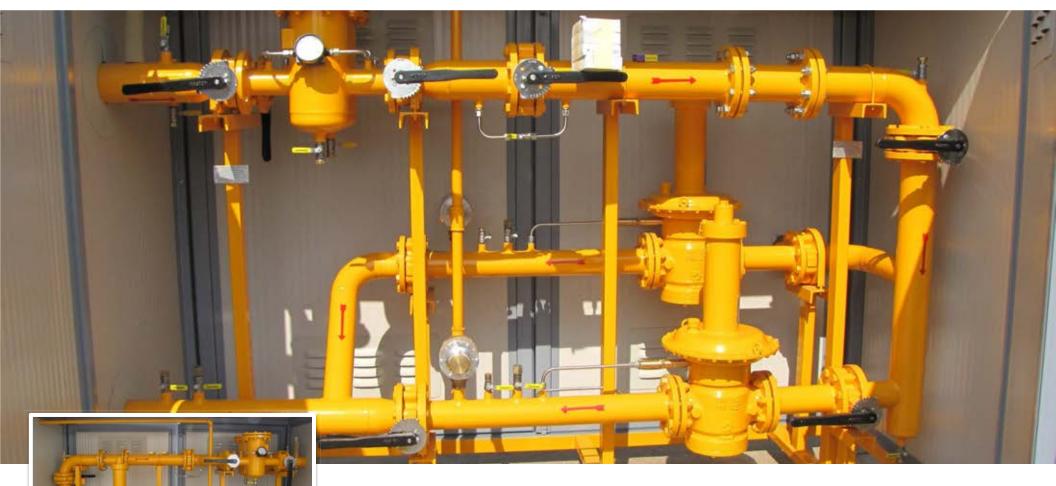

### Regulation & metering stationsE.ON GAZ DISTRIBUTIE • Romania

Year: 2010

Inlet connection diameter: DN 150

Design pressure: PN 16

Maximum flow rate: 2,400 Nm<sup>3</sup>/h

### Regulation & metering stationsE.ON GAZ Distributie • Romania

Year: 2010

Inlet connection diameter: DN 150

Design pressure: PN 16

Maximum flow rate: 1,500 Nm<sup>3</sup>/h