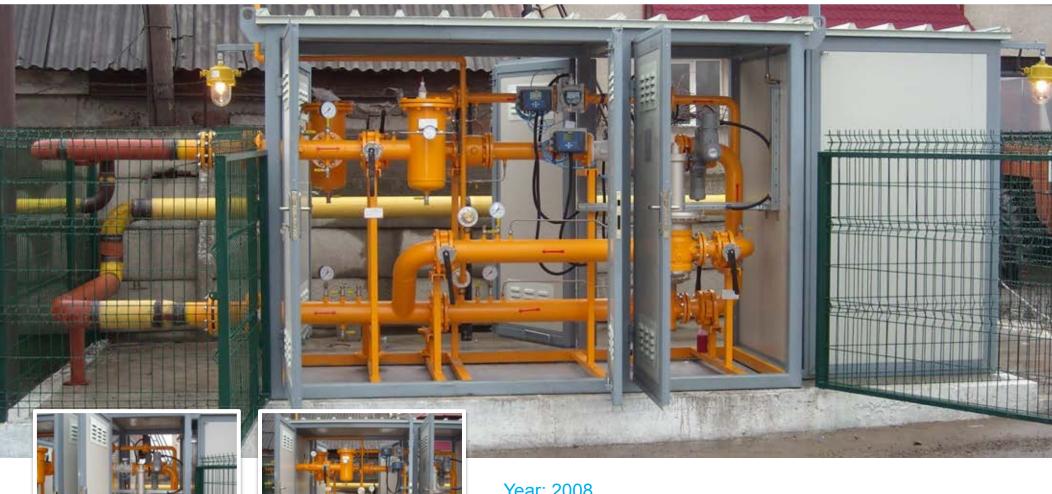

# Regulation & metering stationsDistrigaz SUD.Glina • Romania

Year: 2008

Inlet connection diameter: DN 125

Design pressure: PN 16

Maximum flow rate: 1,100 Nm<sup>3</sup>/h