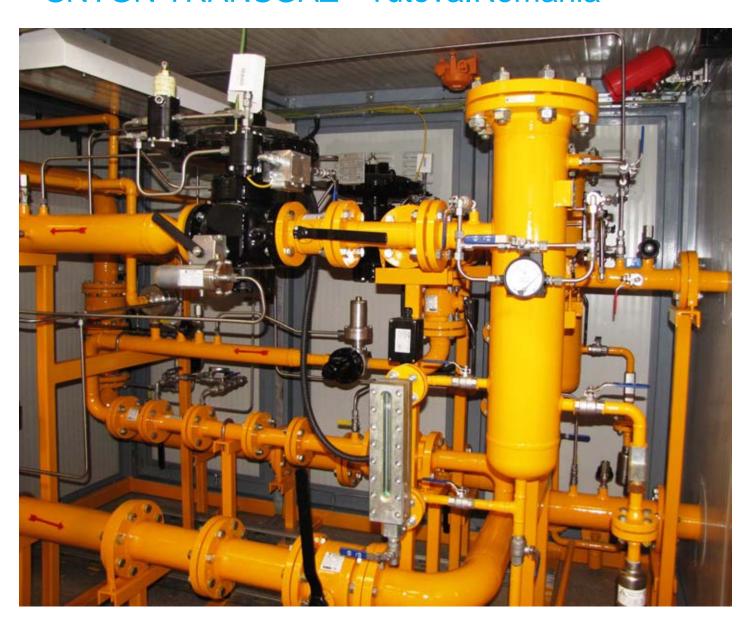

#### > Regulation & metering stations SNTGN TRANSGAZ • Tutova.Romania

Year: 2013

Inlet connection diameter:

**DN 50** 

Design pressure: PN 40 Maximum flow rate: 1200

Nm<sup>3</sup>/h