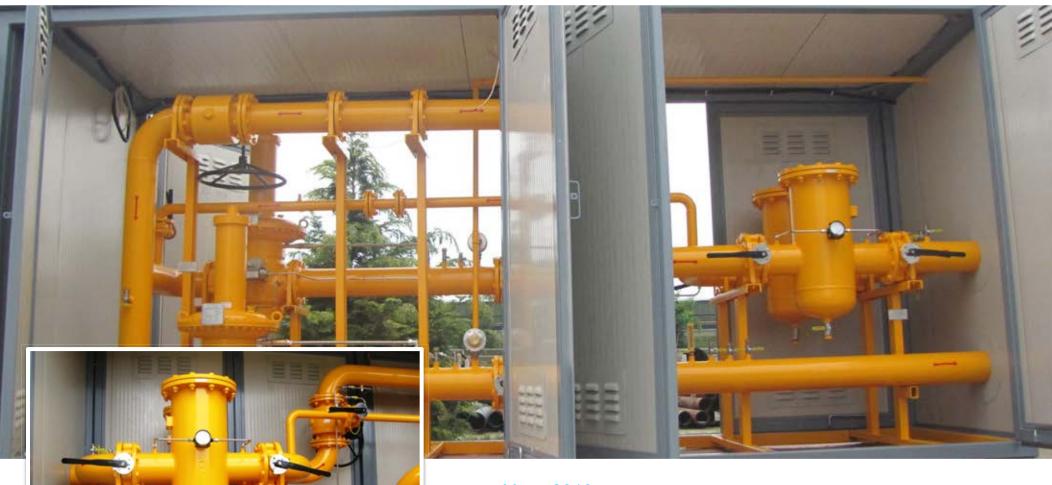

### Regulation & metering stations E.ON GAZ Distributie • Sebes.Romania

Year: 2011 Inlet connection diameter: DN 60

Design pressure: PN 16 Maximum flow rate: 600

Nm<sup>3</sup>/h

### Regulation & metering stations E.ON GAZ Distributie • Romania

Year: 2013

Inlet connection diameter:

**DN 80** 

Design pressure: PN 16 Maximum flow rate: 375

Nm<sup>3</sup>/h