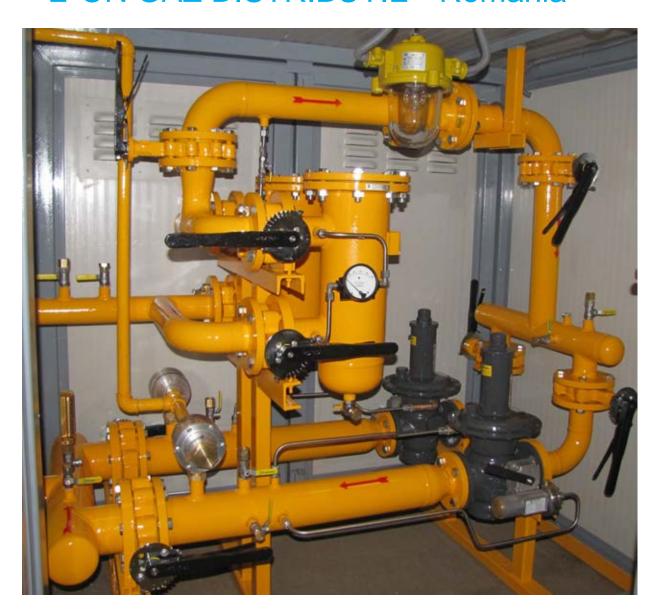

### Regulation & metering stations E-ON GAZ DISTRUBUTIE • Targu Mures.Romania

Year: 2013

Inlet connection diameter: DN 125

Design pressure: PN 16

Maximum flow rate: 2,400 Nm<sup>3</sup>/h

#### > Regulation & metering stations E.ON GAZ DISTRIBUTIE • Targu Mures.Romania

Year: 2013

Inlet connection diameter: DN 100

Design pressure: PN 16

Maximum flow rate: 1,500 Nm<sup>3</sup>/h