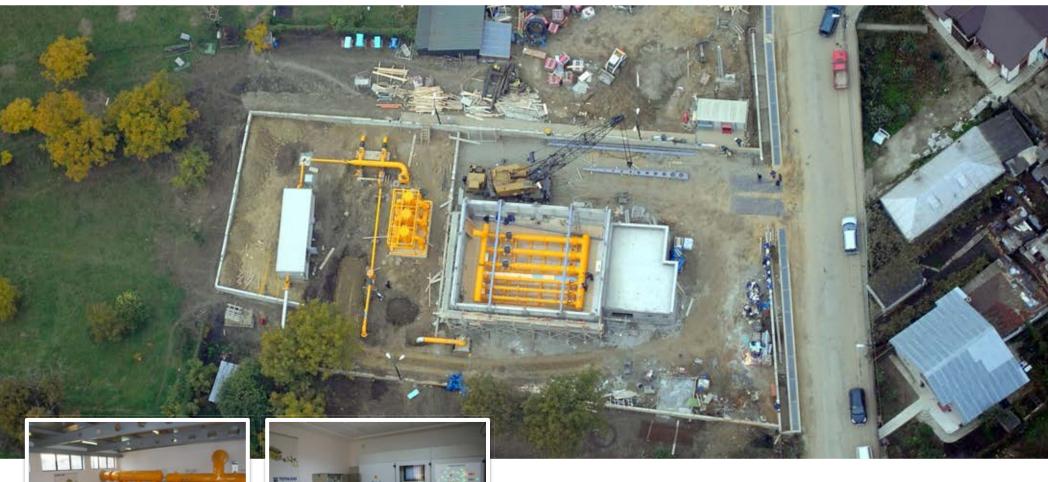

### Regulation & metering stations E-ON GAZ DISTRUBUTIE • Targu Mures.Romania

Year: 2013

Inlet connection diameter: DN 125

Design pressure: PN 16

Maximum flow rate: 2,400 Nm<sup>3</sup>/h

#### > Regulation & metering stations E.ON GAZ DISTRIBUTIE • Targu Mures.Romania

Year: 2013

Inlet connection diameter: DN 100

Design pressure: PN 16

Maximum flow rate: 1,500 Nm<sup>3</sup>/h