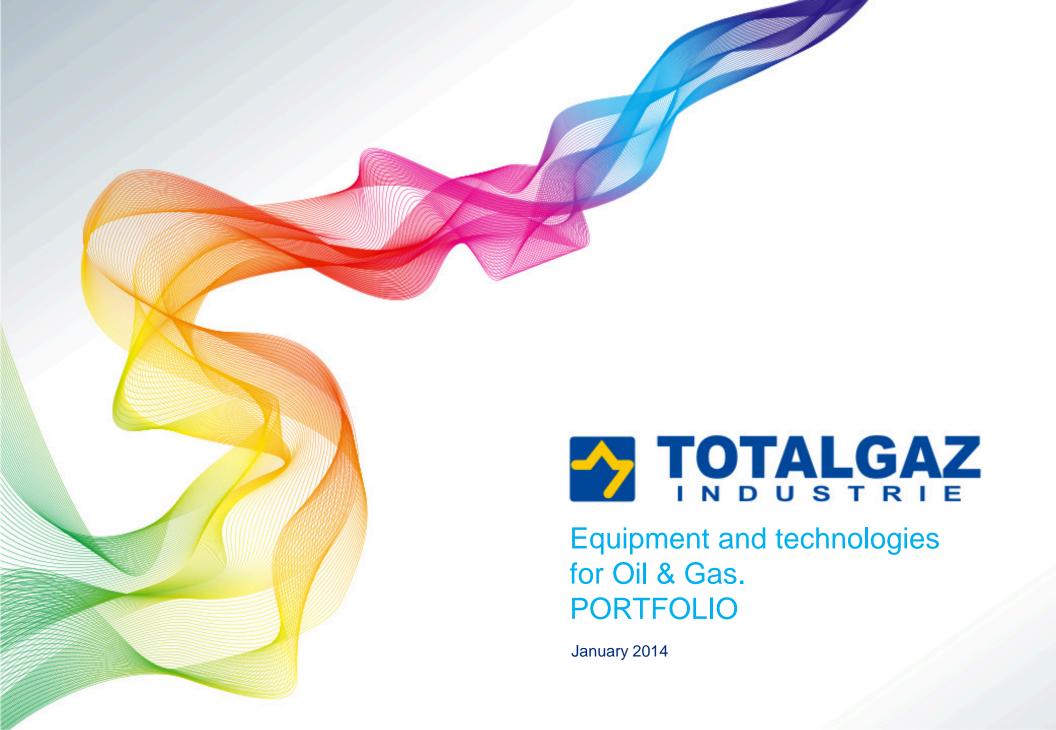

#### > Regulation, metering & delivery stations SNTGN TRANSGAZ • Gilau.Romania

Year: 2009

Inlet connection diameter: DN 400

Design pressure: PN 50

Maximum flow rate: 90,000 Nm<sup>3</sup>/h