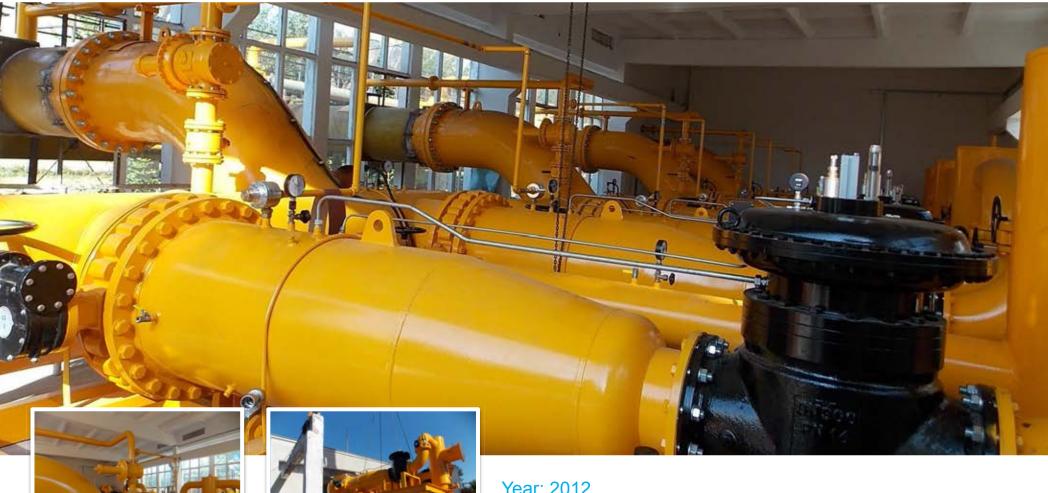

#### Regulation, metering & delivery stations MD TRANSGAZ • Balti.Moldova

Year: 2012

Inlet connection diameter: DN 250

Design pressure: PN 63

Maximum flow rate: 50,000 Nm<sup>3</sup>/h

### Regulation, metering & delivery stations MD TRANSGAZ • Balti.Moldova

Year: 2012

Inlet connection diameter: DN 250

Design pressure: PN 63

Maximum flow rate: 50,000 Nm<sup>3</sup>/h