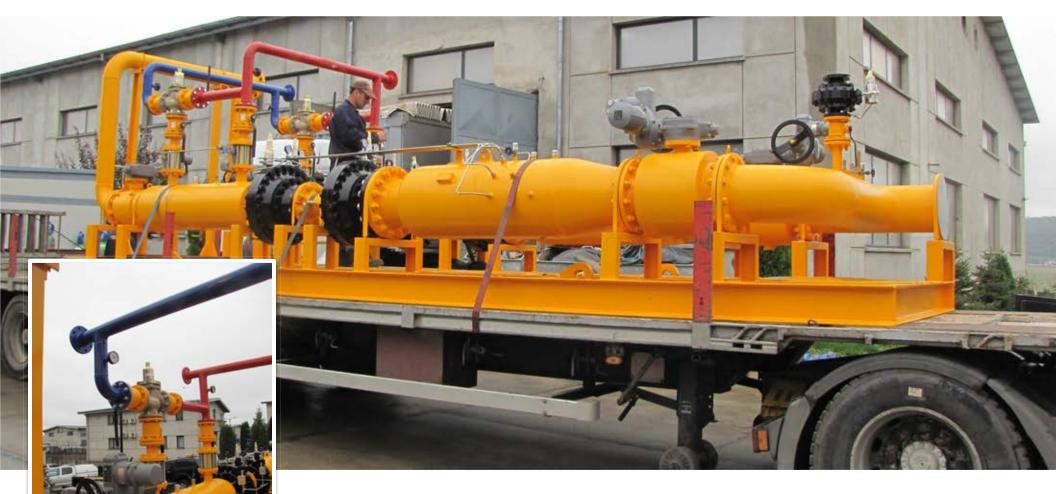

#### > Regulation, metering & delivery stations SNTGN TRANSGAZ • Iasi.Romania

Year: 2010

Inlet connection diameter: DN 600

Design pressure: PN 40

Maximum flow rate: 100,000 Nm<sup>3</sup>/h