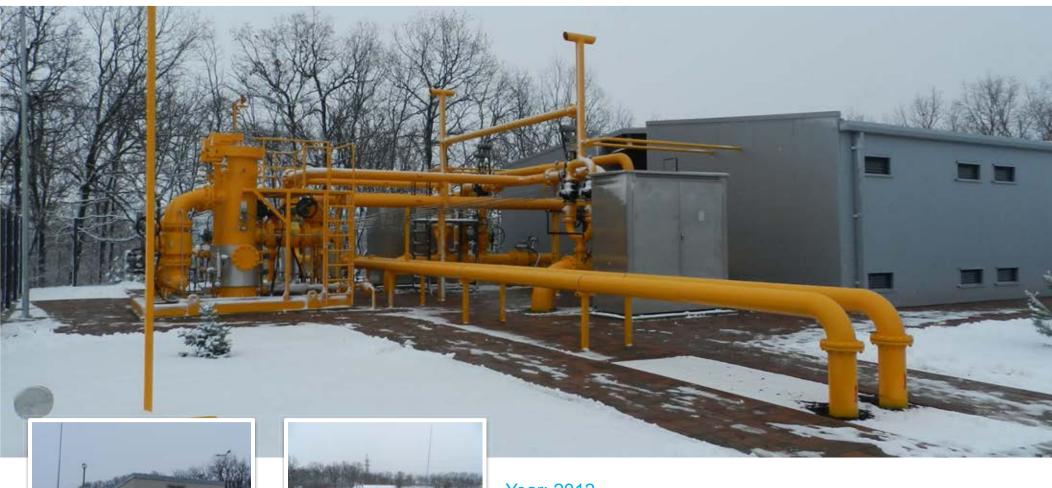

### Regulation & metering stationsE.ON GAZ DISTRIBUTIE • Romania

Year: 2010

Inlet connection diameter: DN 150

Design pressure: PN 16

Maximum flow rate: 2,400 Nm<sup>3</sup>/h