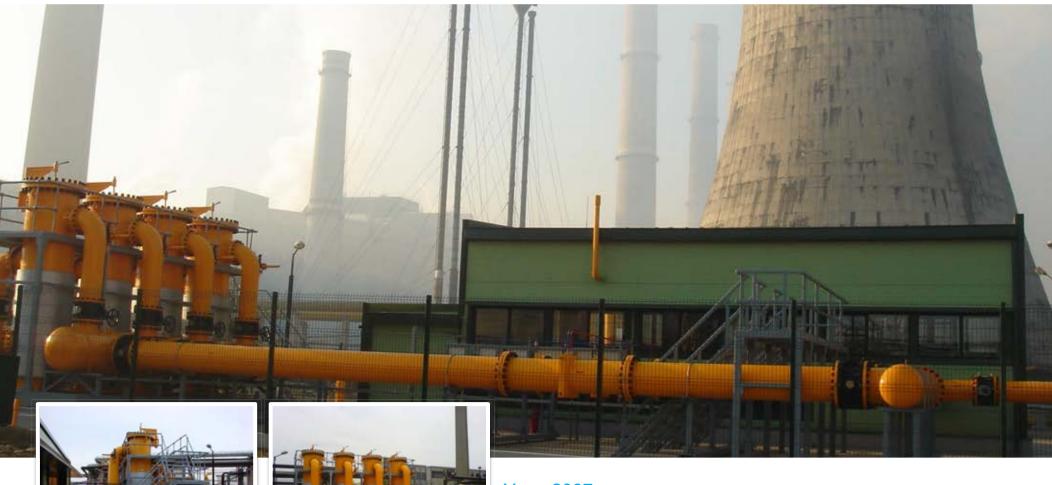

#### > Regulation, metering & delivery stations SNTGN TRANSGAZ • Braila.Romania

Year: 2007

Inlet connection diameter: DN 80

Design pressure: PN 25

Maximum flow rate: 2,500 Nm<sup>3</sup>/h