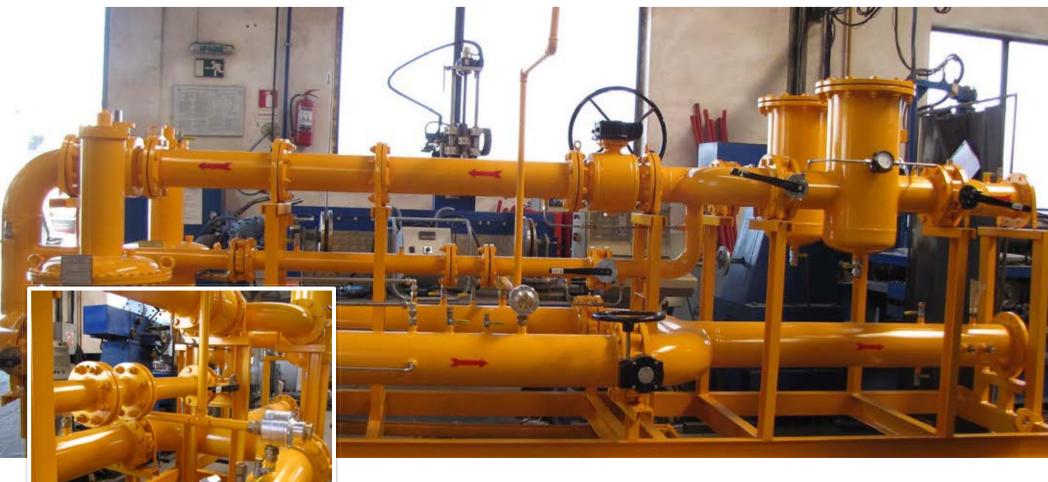

#### Regulation, metering & delivery stations MD TRANSGAZ • Balti.Moldova

Year: 2012

Inlet connection diameter: DN 250

Design pressure: PN 63

Maximum flow rate: 50,000 Nm<sup>3</sup>/h

### Regulation, metering & delivery stations MD TRANSGAZ • Balti.Moldova

Year: 2012

Inlet connection diameter: DN 250

Design pressure: PN 63

Maximum flow rate: 50,000 Nm<sup>3</sup>/h