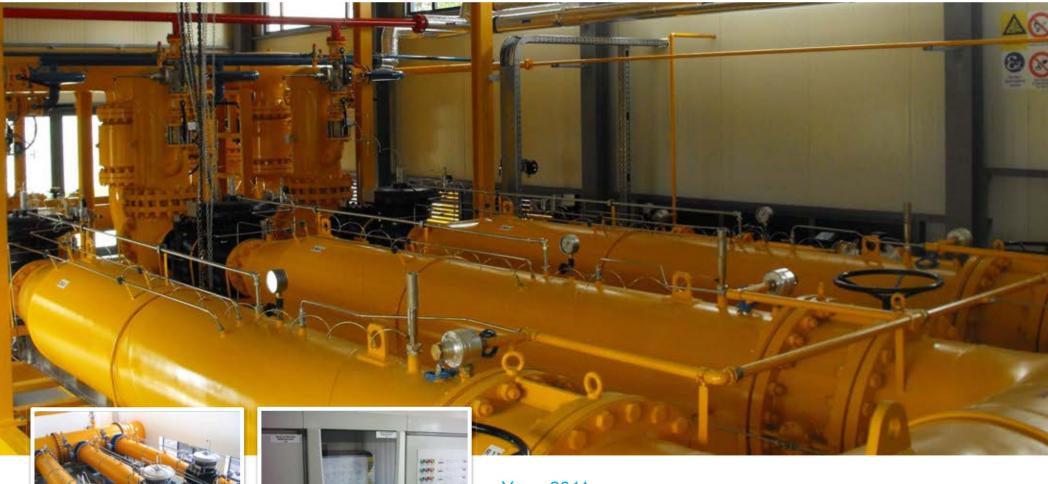

#### > Regulation & metering stations GDF Suez Energy.CET Sud • Bucuresti.Romania

Year: 2012

Inlet connection diameter: DN 500

Design pressure: PN 16

Maximum flow rate: 280,000 Nm<sup>3</sup>/h

### Regulation & metering stationsModul CET SUD • Romania

Year: 2012

Inlet connection diameter: DN 500

Design pressure: PN 16

Maximum flow rate: 70,000 Nm<sup>3</sup>/h