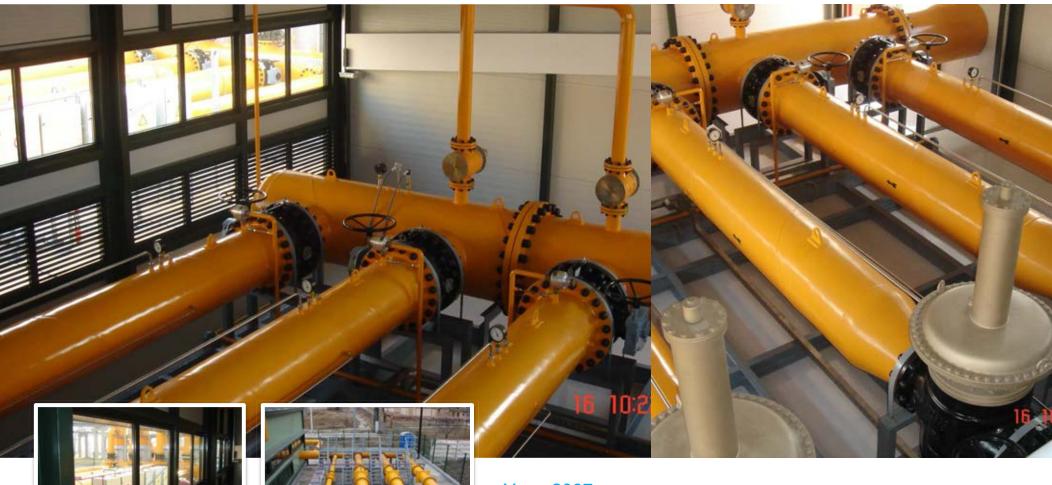

#### > Regulation, metering & delivery stations SNTGN TRANSGAZ • Braila.Romania

Year: 2011

Inlet connection diameter: DN 600

Design pressure: PN 40

Maximum flow rate: 75,000 Nm<sup>3</sup>/h